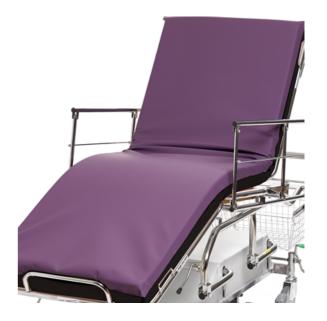

## **MATTRESS 10 CM**

Mattress to 3-sectioned patient trolley, 10 cm padding of which 5 cm antidecubitus flex foam.

As the patient often has to remain on the trolley mattress for a long time, it is of great importance he or she is comfortable and that the amount of time does not result in additional complications.

The trolley mattress provides pressure relief and can hence reduce the risk of the patient developing pressure ulcers. Mattress is equipped with a durable surface layer that is comfortable for the patient to lie on.

The underside surface slides easily on most types of surfaces. Available with or without handles.

## Foam core

The mattress is 10 cm high and consists of two layers, 5 cm highly elastic cold foam at the bottom and 5 cm soft antidecubitus flex foam at the top. Due to the composition of two different foam types, the mattress is pressure relieving and comfortable to lie on even for a long time. The flex foam at the top of the mattress is smooth and soft.