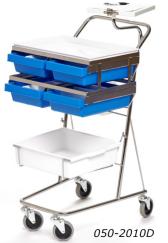

## Blue department drawers

With long and/or short dividers, see image below.

| 62x49x97 cm (LxWxH).                                                                                                                |                           |
|-------------------------------------------------------------------------------------------------------------------------------------|---------------------------|
| <b>Item</b><br>Trolley with 1 plate, 1 white box                                                                                    | <b>Art.no</b><br>050-1000 |
| Trolley with 2 plates                                                                                                               | 050-1010                  |
| Trolley with 2 white boxes                                                                                                          | 050-1020                  |
| Trolley with 2 plates, 1 white box                                                                                                  | 050-1030                  |
| Trolley with 2 plates, 2 blue drawers<br>with dividers and 1 waste container<br>plus attachment for a writing board.                | 050-2000                  |
| As 050-2000 but with 4 blue drawers with dividers.                                                                                  | 050-2000D                 |
| Trolley with 1 plate, 1 white box,<br>2 blue drawers with dividers and<br>1 waste container plus attachment<br>for a writing board. | 050-2010                  |
| As 050-2010 but with 4 blue drawers with dividers.                                                                                  | 050-2010D                 |
|                                                                                                                                     |                           |

Trolley with 2 plates, 1 white box, 2 blue drawers with dividers and 1 waste container. No attachment for a writing board.

As 050-2020 but with a white box below. 050-2030

050-2011

050-2020

Writing board no. 050-2011