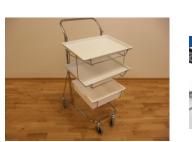

## Chassis

All-welded chromium-plated steel tubes. sturdy design.

**Castors** 100 mm swivel castors.

**Top plate** White plastic, 53x38x2.5 cm.

White box Plastic, 37x34x11 cm.

## Blue department drawers

With long and/or short dividers, see image below.

| 62x49x97 cm (LxWxH).                                                                                                                |                           |
|-------------------------------------------------------------------------------------------------------------------------------------|---------------------------|
| <b>Item</b><br>Trolley with 1 plate, 1 white box                                                                                    | <b>Art.no</b><br>050-1000 |
| Trolley with 2 plates                                                                                                               | 050-1010                  |
| Trolley with 2 white boxes                                                                                                          | 050-1020                  |
| Trolley with 2 plates, 1 white box                                                                                                  | 050-1030                  |
| Trolley with 2 plates, 2 blue drawers<br>with dividers and 1 waste container<br>plus attachment for a writing board.                | 050-2000                  |
| As 050-2000 but with 4 blue drawers with dividers.                                                                                  | 050-2000D                 |
| Trolley with 1 plate, 1 white box,<br>2 blue drawers with dividers and<br>1 waste container plus attachment<br>for a writing board. | 050-2010                  |
| As 050-2010 but with 4 blue drawers with dividers.                                                                                  | 050-2010D                 |
|                                                                                                                                     |                           |