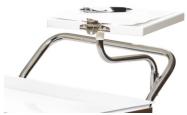

## Chassis

All-welded chromium-plated steel tubes. sturdy design.

**Castors** 100 mm swivel castors.

**Top plate** White plastic, 53x38x2.5 cm.

White box Plastic, 37x34x11 cm.