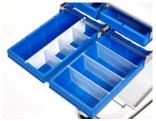

## Blue department drawers

With long and/or short dividers, see image below.

| 62x49x97 cm (LxWxH).                                                                                                                |                           |
|-------------------------------------------------------------------------------------------------------------------------------------|---------------------------|
| <b>Item</b><br>Trolley with 1 plate, 1 white box                                                                                    | <b>Art.no</b><br>050-1000 |
| Trolley with 2 plates                                                                                                               | 050-1010                  |
| Trolley with 2 white boxes                                                                                                          | 050-1020                  |
| Trolley with 2 plates, 1 white box                                                                                                  | 050-1030                  |
| Trolley with 2 plates, 2 blue drawers<br>with dividers and 1 waste container<br>plus attachment for a writing board.                | 050-2000                  |
| As 050-2000 but with 4 blue drawers with dividers.                                                                                  | 050-2000D                 |
| Trolley with 1 plate, 1 white box,<br>2 blue drawers with dividers and<br>1 waste container plus attachment<br>for a writing board. | 050-2010                  |
| As 050-2010 but with 4 blue drawers with dividers.                                                                                  | 050-2010D                 |
|                                                                                                                                     |                           |

The blue drawers and its dividers

050-1000

050-1010

050-1020

A waste basket is included with models 050-2000 to 050-2020.

050-2010

050-1030

Subject to alternations without notice.