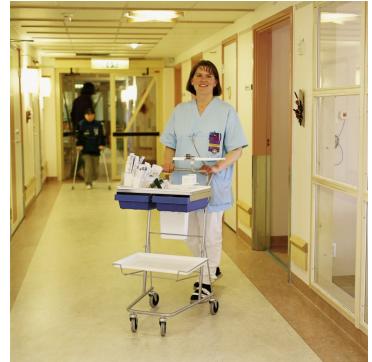

| 050-2000D                 |
| Trolley with 1 plate, 1 white box,<br>2 blue drawers with dividers and<br>1 waste container plus attachment<br>for a writing board. | 050-2010                  |
| As 050-2010 but with 4 blue drawers with dividers.                                                                                  | 050-2010D                 |
|                                                                                                                                     |                           |

Trolley with 2 plates, 1 white box, 2 blue drawers with dividers and 1 waste container. No attachment for a writing board.

As 050-2020 but with a white box below. 050-2030



050-2011

050-2020



Writing board no. 050-2011



The blue drawers and its dividers





050-1000





050-1010



050-1020



A waste basket is included with models 050-2000 to 050-2020.

050-2010

050-1030

Subject to alternations without notice.

Tarsus · Myrängsvägen 8 · 891 50 · Örnsköldsvik, SWEDEN · Tel +46 660 842 51 · Fax +46 660 180 00 · E-mail info@tarsus.se · www.tarsus.eu