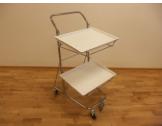

## Chassis

All-welded chromium-plated steel tubes. sturdy design.

**Castors** 100 mm swivel castors.

**Top plate** White plastic, 53x38x2.5 cm.

White box Plastic, 37x34x11 cm.

## Blue department drawers

With long and/or short dividers, see image below.

| 62x49x97 cm (LxWxH).                                                                                                                |                           |
|-------------------------------------------------------------------------------------------------------------------------------------|---------------------------|
| <b>Item</b><br>Trolley with 1 plate, 1 white box                                                                                    | <b>Art.no</b><br>050-1000 |
| Trolley with 2 plates                                                                                                               | 050-1010                  |
| Trolley with 2 white boxes                                                                                                          | 050-1020                  |
| Trolley with 2 plates, 1 white box                                                                                                  | 050-1030                  |
| Trolley with 2 plates, 2 blue drawers<br>with dividers and 1 waste container<br>plus attachment for a writing board.                | 050-2000                  |
| As 050-2000 but with 4 blue drawers with dividers.                                                                                  | 050-2000D                 |
| Trolley with 1 plate, 1 white box,<br>2 blue drawers with dividers and<br>1 waste container plus attachment<br>for a writing board. | 050-2010                  |
| As 050-2010 but with 4 blue drawers with dividers.                                                                                  | 050-2010D                 |
|                                                                                                                                     |                           |