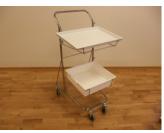

## Chassis

All-welded chromium-plated steel tubes. sturdy design.

**Castors** 100 mm swivel castors.

**Top plate** White plastic, 53x38x2.5 cm.

White box Plastic, 37x34x11 cm.

## Blue department drawers

With long and/or short dividers, see image below.

| 62x49x97 cm (LxWxH).                                                                                                                |                           |
|-------------------------------------------------------------------------------------------------------------------------------------|---------------------------|
| <b>Item</b><br>Trolley with 1 plate, 1 white box                                                                                    | <b>Art.no</b><br>050-1000 |
| Trolley with 2 plates                                                                                                               | 050-1010                  |
| Trolley with 2 white boxes                                                                                                          | 050-1020                  |
| Trolley with 2 plates, 1 white box                                                                                                  | 050-1030                  |
| Trolley with 2 plates, 2 blue drawers<br>with dividers and 1 waste container<br>plus attachment for a writing board.                | 050-2000                  |
| As 050-2000 but with 4 blue drawers with dividers.                                                                                  | 050-2000D                 |
| Trolley with 1 plate, 1 white box,<br>2 blue drawers with dividers and<br>1 waste container plus attachment<br>for a writing board. | 050-2010                  |
| As 050-2010 but with 4 blue drawers with dividers.                                                                                  | 050-2010D                 |
|                                                                                                                                     |                           |