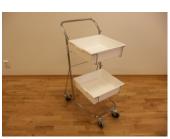

## Chassis

All-welded chromium-plated steel tubes. sturdy design.

**Castors** 100 mm swivel castors.

**Top plate** White plastic, 53x38x2.5 cm.

White box Plastic, 37x34x11 cm.

## Blue department drawers

With long and/or short dividers, see image below.

| 62x49x97 cm (LxWxH).                                                                                                                |                           |
|-------------------------------------------------------------------------------------------------------------------------------------|---------------------------|
| <b>Item</b><br>Trolley with 1 plate, 1 white box                                                                                    | <b>Art.no</b><br>050-1000 |
| Trolley with 2 plates                                                                                                               | 050-1010                  |
| Trolley with 2 white boxes                                                                                                          | 050-1020                  |
| Trolley with 2 plates, 1 white box                                                                                                  | 050-1030                  |
| Trolley with 2 plates, 2 blue drawers<br>with dividers and 1 waste container<br>plus attachment for a writing board.                | 050-2000                  |
| As 050-2000 but with 4 blue drawers with dividers.                                                                                  | 050-2000D                 |
| Trolley with 1 plate, 1 white box,<br>2 blue drawers with dividers and<br>1 waste container plus attachment<br>for a writing board. | 050-2010                  |
| As 050-2010 but with 4 blue drawers with dividers.                                                                                  | 050-2010D                 |
|                                                                                                                                     |                           |