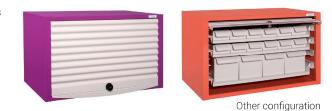

# Wall Cabinet

#### Ref. 1000.41 C01

Exactly equipped as per picture with:

1 shelf

• 1 curtain with code lock

OVERALL DIMENSIONS (MM): 665W x 435D x 405H INSIDE DIMENSIONS (MM): 608W x 400 D