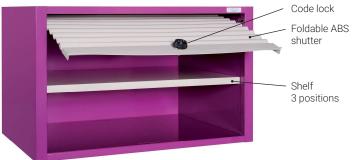

# Wall Cabinet

#### Ref. 1000.41 C01

Exactly equipped as per picture with:

1 shelf

• 1 curtain with code lock

OVERALL DIMENSIONS (MM): 665W x 435D x 405H INSIDE DIMENSIONS (MM): 608W x 400 D