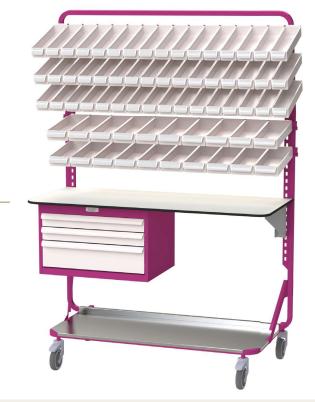

# **Pick-Up Station**

#### Ref. 1007.40 OP3 Exactly equipped as per picture with:

- 16 x 3 levels medication drawers 1/6 (1 level) with rails
- + 10 x 2 levels medication drawers 1/4 (1 level) with rails
- Antibacterial top work surface
- Suspension drawers block 4 levels (not included)
- 4 polypropylene with threadguards Ø 125 mm wheels,
- 2 with brakes, stainless steel balls bearing

Lower stainless steel shelf (option)

**OVERALL DIMENSIONS (MM):** 1370 W x 670 D x 1990 H

### **FEATURES**

- Epoxy steel frame fully welded
- 10° inclined upper part (on 12 levels)
- Removable rail for medication drawers (until 16 / rail)
- 4 polypropylene with threadguards Ø 125 mm wheels, 2 with brakes, stainless steel balls bearing