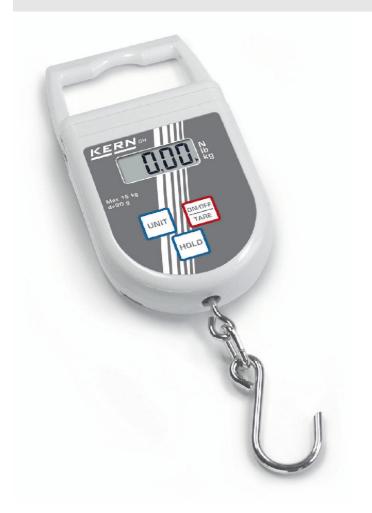

# KERN CH15K20

The classic among hand-held hanging scales â perfect for fast weighing of increased loads

## Measuring system

| measuring system                                |                      |
|-------------------------------------------------|----------------------|
| Adjustment options:                             | External calibration |
| Linearity:                                      | 40 g                 |
| Precision (of [Max]):                           | 0,500 %              |
| Readability [d]:                                | 20 g                 |
| Recommended adjusting weight:                   | 10 kg (M3)           |
| Repeatability:                                  | 20 g                 |
| Resolution:                                     | 750                  |
| Stabilisation time under laboratory conditions: | 2 s                  |
| Warm up time:                                   | 10 min               |
| Weighing capacity [Max]:                        | 15 kg                |
| Weighing system:                                | Strain gauge         |
| Weighing units:                                 | kg lb N              |
| Display                                         |                      |
| Display digit height (large):                   | 1,100 cm             |