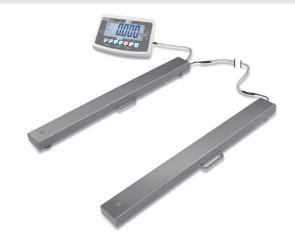

## **KERN UFA6T-3**

Highly versatile weighing beams (IP67) for large loads to 6 t

Minimum humidity:

| Power supply                               |                                   |
|--------------------------------------------|-----------------------------------|
| Charging time:                             | 10 h                              |
| Input voltage:                             | 110 V - 230 V AC                  |
| Mains adapter:                             | Mains adapter external            |
| Mains adapter/adapter included:            | US EURO UK CH                     |
| Operating time (Backlight off):            | 35 h                              |
| Operating time (Backlight on):             | 8 h                               |
| Rechargeable battery:                      | Rchrg. battery optional (factory) |
| Services (optional)                        |                                   |
| Adjustment at the location of installation | on: 961-252                       |
| DAkkS Certificate:                         | 963-132                           |
| Category                                   |                                   |
| Brand:                                     | KERN                              |
| Category:                                  | Balances                          |
| Product Group:                             | Weighing beams                    |
| Packaging & shipping                       |                                   |
| Delivery:                                  | 48 h                              |
| Dimensions packaging (WxDxH):              | 490 x 1310 x 370 mm               |
| Gross weight:                              | 104 kg                            |
| Net weight:                                | 91 kg                             |
| Shipping method:                           | Freight forwarder                 |
| Construction                               |                                   |
| Cable length:                              | 5 m                               |
| Cable length of display device:            | 5 m                               |
| Dimensions of display device (WxDxH):      | 250 x 160 x 65 mm                 |
| Dimensions of weighing plate (WxDxH):      | 1200 x 160 x 115 mm               |
| Material weighing plate:                   | Steel lacquered                   |
| Revolving screw feet:                      | yes                               |
| Wall mount:                                | yes                               |
|                                            |                                   |

Weighing surface (WxD):

0%

1200 x 160 mm

## **KERN UFA6T-3**