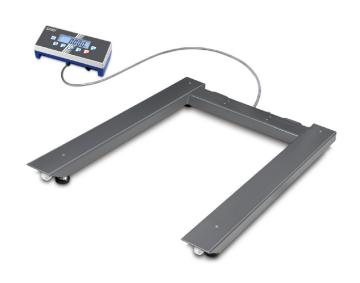

# KERN UID3000K-0DM

High-resolution dual-range pallet scale with calibration approval [M] and a large number of data interfaces

| Measuring system                                |                      |
|-------------------------------------------------|----------------------|
| Adjustment options:                             | External calibration |
| Eccentric loading at 1/3 [Max]:                 | 2,500 kg   5 kg      |
| Linearity:                                      | 1,500 kg   3 kg      |
| Load cell connection:                           | 4-wire               |
| Number of weighing ranges:                      | 2                    |
| Readability [d]:                                | 500 g   1000 g       |
| Repeatability:                                  | 500 g   1000 g       |
| Resolution:                                     | 3 3.000              |
| Stabilisation time under laboratory conditions: | 4 s                  |
| Tare range:                                     | -3 t                 |
| Warm up time:                                   | 10 min   10 min      |
| Weighing capacity [Max]:                        | 1,500 t   3 t        |
| Weighing system:                                | Strain gauge         |
| Weighing units:                                 | g oz PCS kg lb tJ HJ |

| Construction                          |                   |  |
|---------------------------------------|-------------------|--|
| Cable length:                         | 5 m               |  |
| Cable length of display device:       | 5 m               |  |
| Dimensions of display device (WxDxH): | 268 x 115 x 80 mm |  |

## KERN UID3000K-0DM

High-resolution dual-range pallet scale with calibration approval [M] and a large number of data interfaces

Dimensions of weighing plate (WxDxH):

Level indicator: yes

Revolving screw feet: yes

Wall mount: yes

Weighing surface (WxD): 1195 x 840 mm