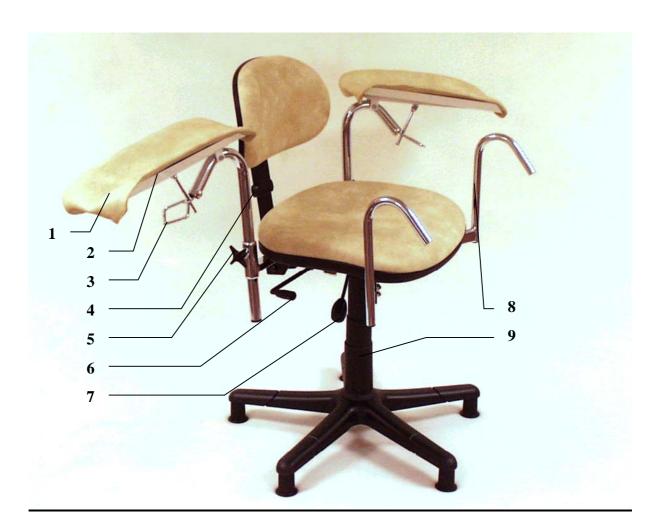

| Pos | Item No. | <b>Designation</b>                                      |
|-----|----------|---------------------------------------------------------|
| 1   | 010-5031 | Pads for arm rests                                      |
| 2   | 010-5032 | Arm rests                                               |
| 3   | 010-5033 | Knob for lateral adjustment of patient handgrips        |
| 4   | -        | Adjustment for the backrest                             |
| 5   | 010-5035 | Knob for vertical adjustments                           |
| 6   | -        | Adjustment of the angle of the backrests and seat angle |
| 7   | -        | Height adjustments by means of a gasspring              |
| 8   | 010-5039 | Patient handgrips                                       |
| 9   | 010-5040 | Gasspring                                               |