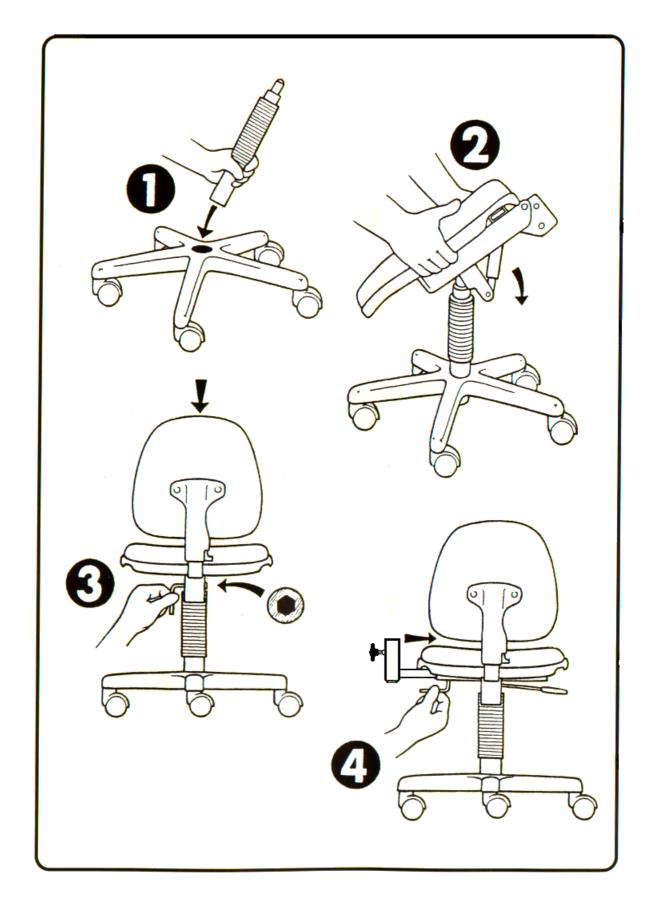

## **OPERATING MANUAL**

Chair for taking blood samples

CE certified according to "Direktivet för Medicintekniska Produkter 93/42/EEG inklusive tillägg".

**Frame:** Five footed base.

**Seat:** Rotates, stepless adjustable sitting angle, height 43-56 cm.

Vertically adjustable by means of a gas spring.

**Back support:** Adjustable height and angle, angle adjustable by means of a

gasspring.

**Arm support:** Stable, concave armrests, fully and easily adjusted. The armrest