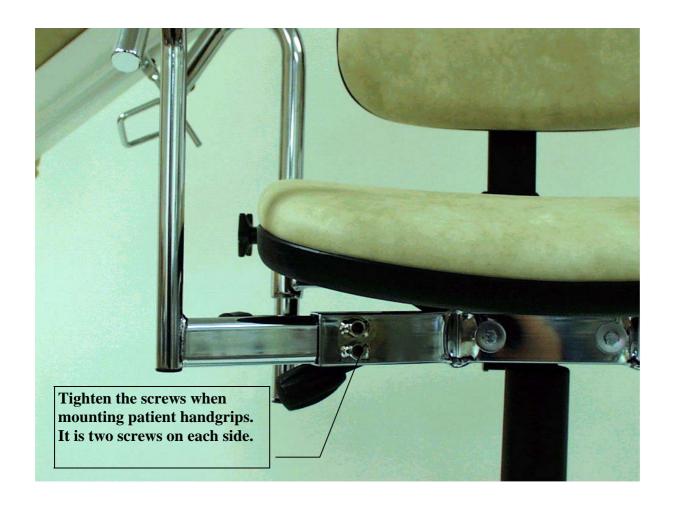

pad can be turned and used on both sides..

**Upholstery:** Imitation leather.

**Patient handgrips:** Adjustable in width between 60-70 cm.

Postal addressTelephoneFaxWeb-siteE-mailMyrängsvägen 8+46 (0)660-105 80+46 (0)660-180 00www.tarsus.seinfo@tarsus.se