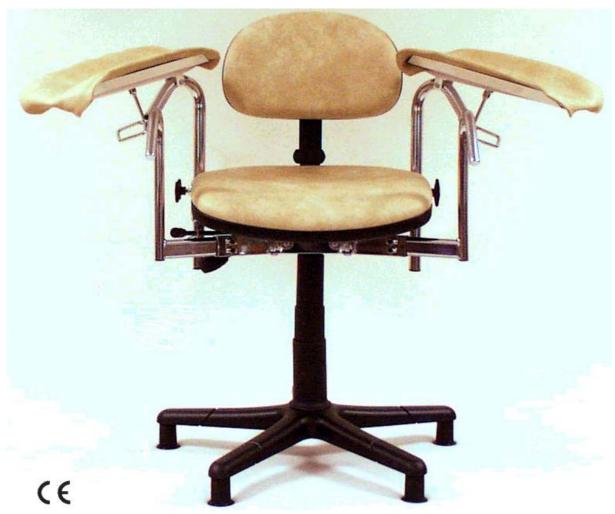

## **OPERATING MANUAL**

Chair for taking blood samples

CE certified according to "Direktivet för Medicintekniska Produkter 93/42/EEG inklusive tillägg".

**Frame:** Five footed base.

**Seat:** Rotates, stepless adjustable sitting angle, height 43-56 cm.

Vertically adjustable by means of a gas spring.

**Back support:** Adjustable height and angle, angle adjustable by means of a

gasspring.

**Arm support:** Stable, concave armrests, fully and easily adjusted. The armrest

pad can be turned and used on both sides..

**Upholstery:** Imitation leather.

**Patient handgrips:** Adjustable in width between 60-70 cm.

Postal addressTelephoneFaxWeb-siteE-mailMyrängsvägen 8+46 (0)660-105 80+46 (0)660-180 00www.tarsus.seinfo@tarsus.se