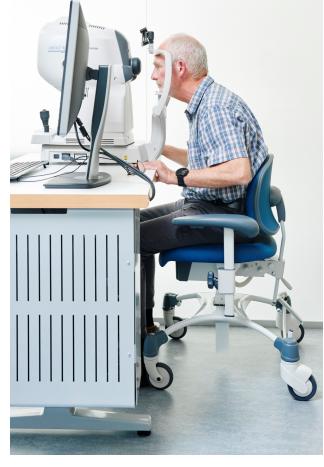

## Vela Oftalmologi Basic

Vela Ophtalmology Move is an electric adjustable chair for examination of eyes. With its electric height adjustment and pair-locked castors, it's an ideal chair for elderly or disabled. The sturdy handles also helps while a patient gets on and off the chair.

Height adjustable electric via hand control 42-62 cm. Electric adjustment makes it easy to reach ideal height.

#### **Armrests**

Height adjustable from seat 0-24 cm, pad size 9x30 cm.

The sturdy castors together with the steering handle helps moving the patient between different machines and places in the room. Pair-locked castors via a pedal placed back

### **Backrest**

Ergonomic, size 37x30 cm.

### **Dimensions**

Height 42-62 cm Seat 44x44 cm Backrest 37x30 cm Backrest height 24 cm Armrest pad 9x30 cm Max user weight 160 kg

Art nr 80104

Alternative armrests, (foldable), central lock chassis, electric brake function, antistatic artificial leather (black)