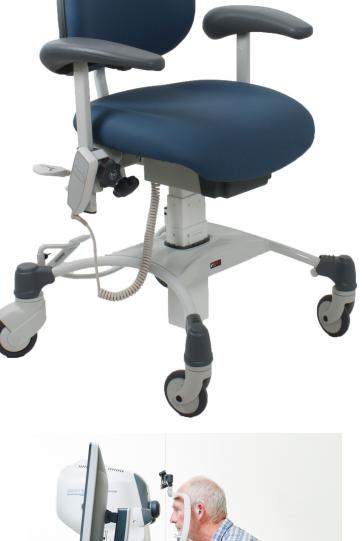

## Vela Oftalmologi Basic

Vela Ophtalmology Move is an electric adjustable chair for examination of eyes. With its electric height adjustment and pair-locked castors, it's an ideal chair for elderly or disabled. The sturdy handles also helps while a patient gets on and off the chair.

Height adjustable electric via hand control 42-62 cm. Electric adjustment makes it easy to reach ideal height.

#### **Armrests**

Height adjustable from seat 0-24 cm, pad size 9x30 cm.

The sturdy castors together with the steering handle helps moving the patient between different machines and places in the room. Pair-locked castors via a pedal placed back

### **Backrest**

Ergonomic, size 37x30 cm.

### **Dimensions**

Height 42-62 cm Seat 44x44 cm Backrest 37x30 cm Backrest height 24 cm Armrest pad 9x30 cm Max user weight 160 kg

Art nr 80104

Alternative armrests, (foldable), central lock chassis, electric brake function, antistatic artificial leather (black)