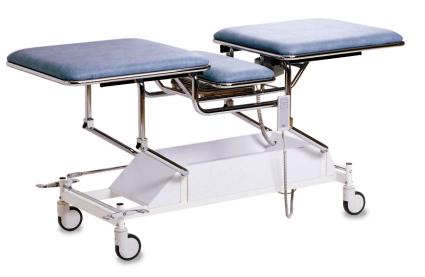

# X-ray table for lung x-ray

# Design

3-sectioned, electric, with 2 motors, central locking castors. Sturdy construction with 4 lifting points.

## Chassis

All-welded chromium-plated steel. Powdercoated chassis, chromium-plated details.

## Middle section

Electrically adjustable, 10 cm.

# Pads

With 4 cm padding, covered in artificial leather, a number of different colors available to match the room decor. Protected against bumps by the protective metal top chassi.

### Castors

125 mm central locking white castors

## **Protective cover**

Protects the motorn. May also be used as a storage space.

**Dimensions** Length 195 cm Middle section 35 cm long Width 70 cm Height 53-91 cm Weight 65 kg

Neck cushion 010-0100

**Item** X-ray table for lung x-ray