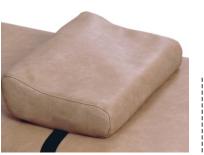

# Pads

With 4 cm padding, covered in artificial leather, a number of different colors available to match the room decor. Protected against bumps by the protective metal top chassi.

## **Protective cover**

Protects the motorn. May also be used as a storage space.

**Dimensions** Length 195 cm Middle section 35 cm long Width 70 cm Height 53-91 cm Weight 65 kg

Neck cushion 010-0100

**Item** X-ray table for lung x-ray

Accessories Neck cushion Battery backup **Art.no** 011-8441

010-0100 010-8201

Subject to alternations without notice.