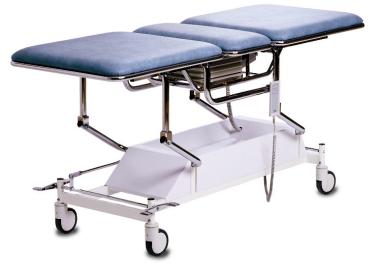

# X-ray table for lung x-ray

# Design

3-sectioned, electric, with 2 motors, central locking castors. Sturdy construction with 4 lifting points.

## Chassis

All-welded chromium-plated steel. Powdercoated chassis, chromium-plated details.

## Middle section

Electrically adjustable, 10 cm.

# Pads

With 4 cm padding, covered in artificial leather, a number of different colors available to match the room decor. Protected against bumps by the protective metal top chassi.

### Castors

125 mm central locking white castors

## **Protective cover**

Protects the motorn. May also be used as a storage space.

**Dimensions** Length 195 cm Middle section 35 cm long Width 70 cm Height 53-91 cm Weight 65 kg

Neck cushion 010-0100

**Item** X-ray table for lung x-ray