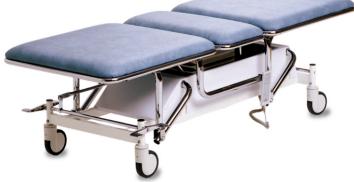

# X-ray table for lung x-ray

# Design

3-sectioned, electric, with 2 motors, central locking castors. Sturdy construction with 4 lifting points.

## Chassis

All-welded chromium-plated steel. Powdercoated chassis, chromium-plated details.

## Middle section

Electrically adjustable, 10 cm.

# Pads

With 4 cm padding, covered in artificial leather, a number of different colors available to match the room decor. Protected against bumps by the protective metal top chassi.

### Castors

125 mm central locking white castors

## **Protective cover**

Protects the motorn. May also be used as a storage space.

**Dimensions** Length 195 cm Middle section 35 cm long Width 70 cm Height 53-91 cm Weight 65 kg

Neck cushion 010-0100

**Item** X-ray table for lung x-ray