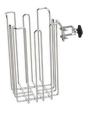

#### Ref. SFI 10/20 D BP

Simple holder with stainless steel clamp for 10 to 20L bag