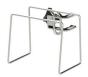

# Mobile Holders for disposable mask boxes

Registered models



Mobile holders for disposable mask boxes were designed to foster the acts and protective measures in health-care settings. Mobile and compact, this prevention device creates awareness about the simple actions to adopt to minimize the risk of transmission.



Mobile holders for disposable mask boxes equipped with removable accessories

## ► Configure your mobile holder to meet your needs:



#### Ref. MAT UPG

Mobile pole support (L. 1400 mm) equipped with 5 swivel castors



#### Ref. SUP AFFICHE

Instruction sheet holder with integrated clamp



#### Réf. SHA BP

Hand-disinfectant holder with clamp



#### Ref. BTE GANTS BP

Gloves or paper tissues boxes holder with clamp



### Ref. SUP BM BP

Mask box holder with clamp



#### Ref. SFI 20/30 D BP

Simple holder with stainless steel clamp for 20 to 30L bag



#### Ref. SFI 10/20 D BP

Simple holder with stainless steel clamp for 10 to 20L bag