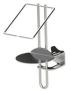

# Mobile Holders for disposable mask boxes

Registered models



Mobile holders for disposable mask boxes were designed to foster the acts and protective measures in health-care settings. Mobile and compact, this prevention device creates awareness about the simple actions to adopt to minimize the risk of transmission.



Mobile holders for disposable mask boxes equipped with removable accessories

## ► Configure your mobile holder to meet your needs:



#### Ref. MAT UPG

Mobile pole support (L. 1400 mm) equipped with 5 swivel castors



#### Ref. SUP AFFICHE

Instruction sheet holder with integrated clamp



#### Réf. SHA BP

Hand-disinfectant holder with clamp



#### Ref. BTE GANTS BP

Gloves or paper tissues boxes holder with clamp



### Ref. SUP BM BP

Mask box holder with clamp



#### Ref. SFI 20/30 D BP

Simple holder with stainless steel clamp for 20 to 30L bag



#### Ref. SFI 10/20 D BP

Simple holder with stainless steel clamp for 10 to 20L bag