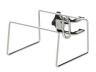

# Mobile Holders for disposable mask boxes

Registered models



Mobile holders for disposable mask boxes were designed to foster the acts and protective measures in health-care settings. Mobile and compact, this prevention device creates awareness about the simple actions to adopt to minimize the risk of transmission.



Mobile holders for disposable mask boxes equipped with removable accessories

## ► Configure your mobile holder to meet your needs:



#### Ref. MAT UPG

Mobile pole support (L. 1400 mm) equipped with 5 swivel castors



#### Ref. SUP AFFICHE

Instruction sheet holder with integrated clamp



#### Réf. SHA BP

Hand-disinfectant holder with clamp



#### Ref. BTE GANTS BP

Gloves or paper tissues boxes holder with clamp



### Ref. SUP BM BP

Mask box holder with clamp



#### Ref. SFI 20/30 D BP

Simple holder with stainless steel clamp for 20 to 30L bag



#### Ref. SFI 10/20 D BP

Simple holder with stainless steel clamp for 10 to 20L bag