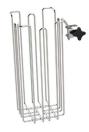

#### Ref. SFI 20/30 D BP

Simple holder with stainless steel clamp for 20 to 30L bag