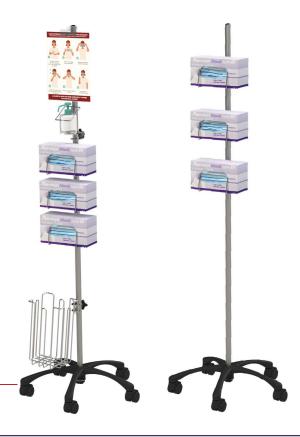

# Mobile Holders for disposable mask boxes

Registered models

Mobile holders for disposable mask boxes were designed to foster the acts and protective measures in health-care settings. Mobile and compact, this prevention device creates awareness about the simple actions to adopt to minimize the risk of transmission.

Mobile holders for disposable mask boxes equipped with removable accessories

## ► Configure your mobile holder to meet your needs: