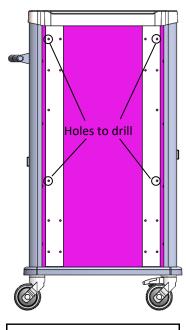

## Assembly instructions EOLIS bridge

Reference : 1500.11

**Step 1**: (if the ABS is already drilled, go directly to the step 2)

Trolley 14 Levels (1005.02)

Trolley 16 Levels (1005.01)

Trolley 10 levels (1006.01)

Trolley 9 levels (1006.11)

Compact trolley 10 levels (1005.11)

Drill the back of the trolley through the holes on the reinforcement with the help of a bit Ø6.5mm.

## Warning!

The position of the holes to drill are different depending on the height of the trolley