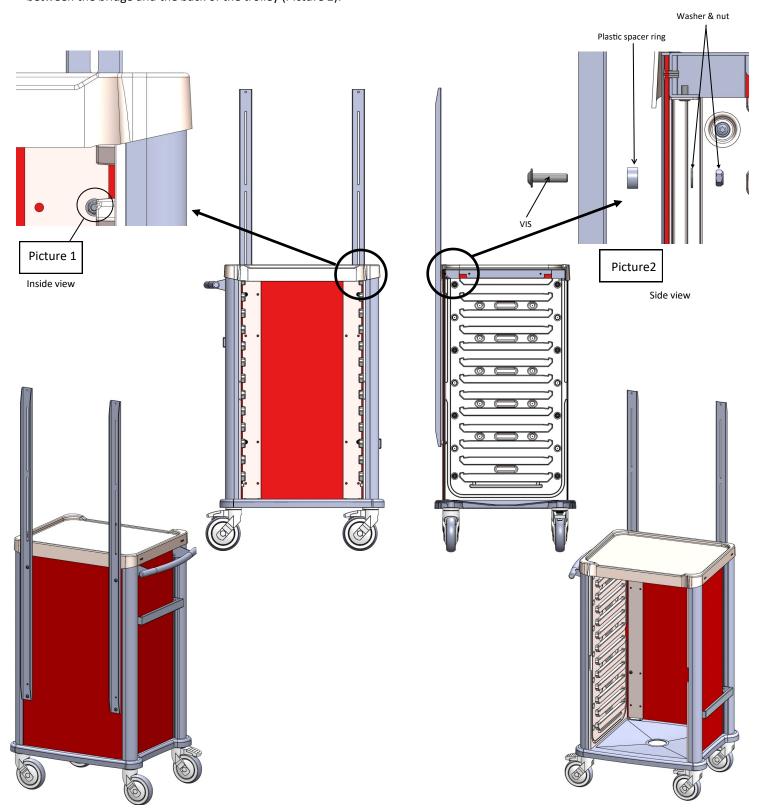

## **Step 2:**

- Install the bridge with the screws M6x25, the washers Ø6 (picture 1) and the nut, don't forget to place the plastic spacer ring between the bridge and the back of the trolley (Picture 2).