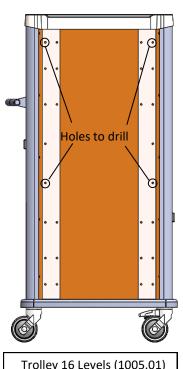

## Assembly instructions EOLIS bridge

Reference : 1500.11

**Step 1**: (if the ABS is already drilled, go directly to the step 2)

Trolley 14 Levels (1005.02)

Trolley 16 Levels (1005.01)

Trolley 10 levels (1006.01)

Trolley 9 levels (1006.11)

Compact trolley 10 levels (1005.11)

Drill the back of the trolley through the holes on the reinforcement with the help of a bit Ø6.5mm.

## Warning!

The position of the holes to drill are different depending on the height of the trolley