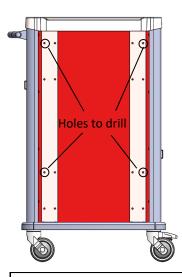

## Assembly instructions EOLIS bridge

Reference : 1500.11

**Step 1**: (if the ABS is already drilled, go directly to the step 2)

Trolley 14 Levels (1005.02)

Trolley 16 Levels (1005.01)

Trolley 10 levels (1006.01)

Trolley 9 levels (1006.11)

Compact trolley 10 levels (1005.11)

Drill the back of the trolley through the holes on the reinforcement with the help of a bit Ø6.5mm.

## Warning!

The position of the holes to drill are different depending on the height of the trolley