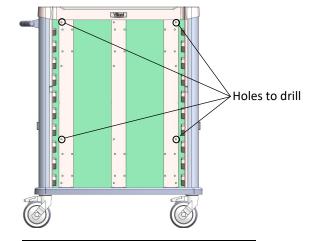

Trolley 9 levels (1006.11)

Compact trolley 10 levels (1005.11)

Drill the back of the trolley through the holes on the reinforcement with the help of a bit Ø6.5mm.

## Warning!

The position of the holes to drill are different depending on the height of the trolley