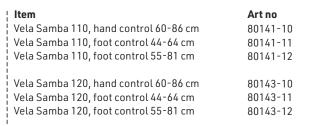

## **Options**

Alternative heights hand control (39-54/50-70/60-86 cm), antistatic artificial leather, alternative castors

Available with footrest

We have in our wide assortment a number of items made by other companies. Vela is a Danish manufacturer of quality chairs since 1935.