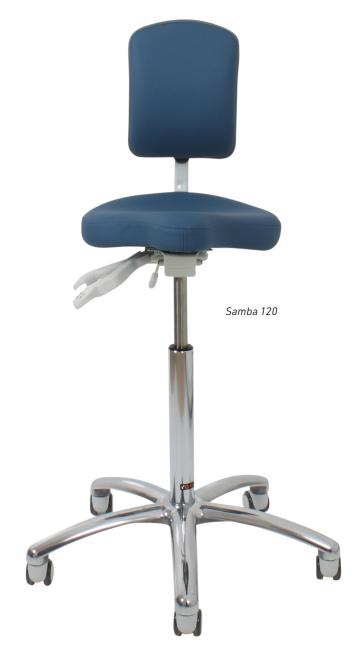

# Vela Samba 100, 110 and 120

Vela Samba 100-120 are sitt/stand stools. The option of sitting while standing frees load on the lower back region.

In aluminum, Ø 62 cm.

### Height adjustment

Either via hand or foot control.

# **Backrest**

Height adjustable

### **Dimensions**

Height 60-86 cm (standard, hand control) Seat 46x35 cm (mod 100 and 110), 40x35 (mod 120) Backrest 46x35 cm Seat tilt 7° forwards, 7° backwards Weight ca 12 kg Max user weight 125 kg