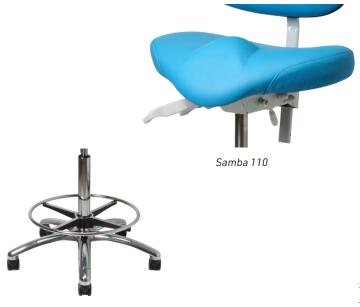

# Vela Samba 100, 110 and 120

Vela Samba 100-120 are sitt/stand stools. The option of sitting while standing frees load on the lower back region.

In aluminum, Ø 62 cm.

#### **Castors**

50 mm braked while sitting.

### Height adjustment

Either via hand or foot control.

## **Options**

Alternative heights hand control (39-54/50-70/60-86 cm), antistatic artificial leather, alternative castors

Available with footrest

We have in our wide assortment a number of items made by other companies. Vela is a Danish manufacturer of quality chairs since 1935.