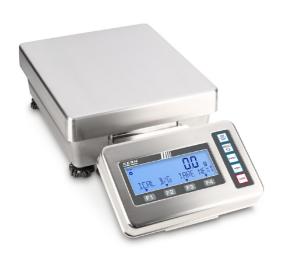

# KERN FES17K-4

Measuring system

High-capacity precision balance with password-protected user administration, also with EC type approval [M]

| Adjustment options:                                 | External calibration                                            |
|-----------------------------------------------------|-----------------------------------------------------------------|
| Eccentric loading at 1/3 [Max]:                     | 300 mg                                                          |
| Linearity:                                          | 300 mg                                                          |
| Minimum weight (USP):                               | 200 g                                                           |
| Readability [d]:                                    | 100 mg                                                          |
| Recommended adjusting weight:                       | 10 kg (F1); 5 kg (F1)                                           |
| Repeatability:                                      | 100 mg                                                          |
| Resolution:                                         | 170000                                                          |
| Stabilisation time under laboratory conditions:     | 3 s                                                             |
| Tare range:                                         | 17 kg                                                           |
| Warm up time:                                       | 2 h                                                             |
| Weighing capacity [Max]:                            | 17 kg                                                           |
| Weighing units:                                     | ct oz ozt tl (HK) tol g kg lb tl<br>(Singap. Malays) dwt tl (Tw |
| Display                                             |                                                                 |
| Display digit height (large):                       | 1,650 cm                                                        |
| Display digit height (small):                       | 8,500 mm                                                        |
| Counting                                            |                                                                 |
| Counting resolution:                                | 170000                                                          |
| Mininum piece weight at piece counting (Laboratory: | 100 mg                                                          |
| Mininum piece weight at piece counting (Normal):    | 1 g                                                             |

## KERN FES17K-4

High-capacity precision balance with password-protected user administration, also with EC type approval [M]

Level indicator: yes

Material weighing plate: stainless steel

Revolving screw feet: yes Wall mount: yes

Weighing surface (WxD): 350 x 400 mm