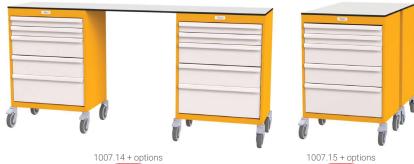

|                      | MODEL                     | CAPACITY     | DIM. L X D X H      | REF.    |
|----------------------|---------------------------|--------------|---------------------|---------|
| With drawers         | Simple                    | 9 levels     | 680 x 490 x 965 mm  | 1007.11 |
|                      | Double                    | 2 x 9 levels | 1325 x 490 x 965 mm | 1007.12 |
|                      | Triple                    | 3 x 9 levels | 1966 x 490 x 965 mm | 1007.13 |
|                      | Double with central space | 2 x 9 levels | 2030 x 490 x 965 mm | 1007.14 |
|                      | Simple, back-to-back      | 2 x 9 levels | 1048 x 680 x 965 mm | 1007.15 |
| With rolling shutter | Simple                    | 8 levels     | 685 x 595 x 935 mm  | 1007.61 |
|                      | Double                    | 2 x 8 levels | 1335 x 565 x 935 mm | 1007.62 |