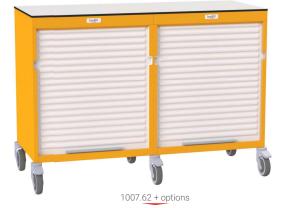

|                      | MODEL                     | CAPACITY     | DIM. L X D X H      | REF.    |
|----------------------|---------------------------|--------------|---------------------|---------|
| With drawers         | Simple                    | 9 levels     | 680 x 490 x 965 mm  | 1007.11 |
|                      | Double                    | 2 x 9 levels | 1325 x 490 x 965 mm | 1007.12 |
|                      | Triple                    | 3 x 9 levels | 1966 x 490 x 965 mm | 1007.13 |
|                      | Double with central space | 2 x 9 levels | 2030 x 490 x 965 mm | 1007.14 |
|                      | Simple, back-to-back      | 2 x 9 levels | 1048 x 680 x 965 mm | 1007.15 |
| With rolling shutter | Simple                    | 8 levels     | 685 x 595 x 935 mm  | 1007.61 |
|                      | Double                    | 2 x 8 levels | 1335 x 565 x 935 mm | 1007.62 |