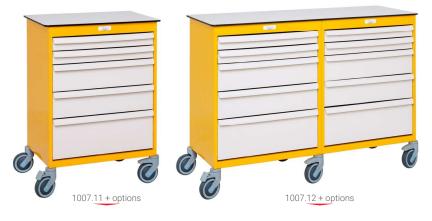

|                      | MODEL                     | CAPACITY     | DIM. L X D X H      | REF.    |
|----------------------|---------------------------|--------------|---------------------|---------|
| With drawers         | Simple                    | 9 levels     | 680 x 490 x 965 mm  | 1007.11 |
|                      | Double                    | 2 x 9 levels | 1325 x 490 x 965 mm | 1007.12 |
|                      | Triple                    | 3 x 9 levels | 1966 x 490 x 965 mm | 1007.13 |
|                      | Double with central space | 2 x 9 levels | 2030 x 490 x 965 mm | 1007.14 |
|                      | Simple, back-to-back      | 2 x 9 levels | 1048 x 680 x 965 mm | 1007.15 |
| With rolling shutter | Simple                    | 8 levels     | 685 x 595 x 935 mm  | 1007.61 |
|                      | Double                    | 2 x 8 levels | 1335 x 565 x 935 mm | 1007.62 |