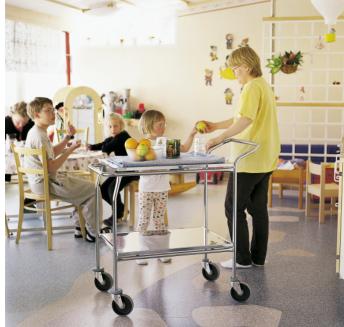

# Serving and transport trolley

## Design

The trolley is equipped with two push handles, one semi-vertical and one horizontal.

## Chassis

All-welded chromium-plated 22 mm steel tubes. Very sturdy.

125 mm swivel castors. The frontal castors are equipped with bumper wheels.

## **Shelves**

Made in laminated beechwood or high quality stainless steel, with a soundabsorbing 16 mm board on the reverse side. The shelves have elevated edges.