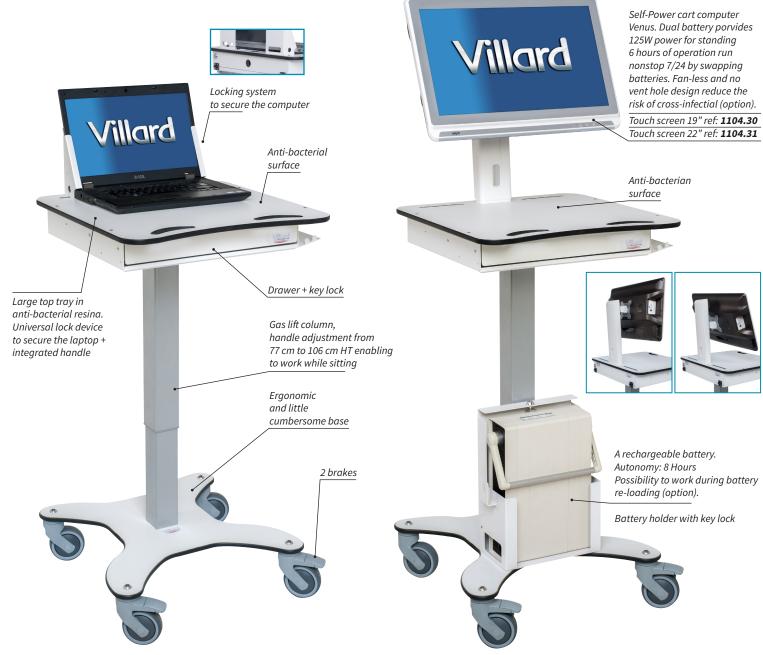

## COMPUTER WORKSTATIONS FOR LAPTOP OR SCREEN

Our computer workstations are height adjustable, easily mobile and ready to receive your labtop or screen computer. A battery as option optimize the autonomy.

Cart for laptop (without computer).

- Fixed height computer cart for labtop (105 cm)
- Height adjustable computer cart for labtop (77 to 106 cm HT)
- Secure the computer without tools
- Wheels Ø 100 mm, 2 with brakes.
- Top tray 55 x 55 cm.

Computer cart with vesa holder for screen (without computer and battery).

- Fixed height cart for screen (105 cm)
- Height adjustable cart for screen (77 to 106 cm HT)
- Wheels Ø 100 mm, 2 with brakes.
- Top tray 55 x 55 cm.