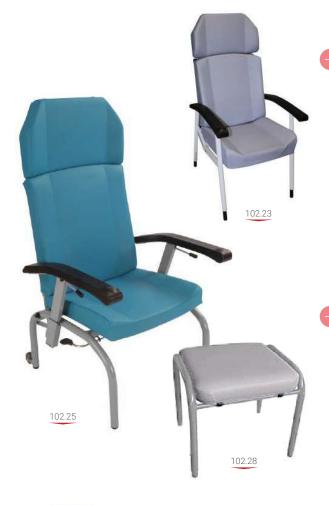

## Reclining chairs on pads CE

Frame in grey epoxy steel tube Upholstery M1 vinyl covered Independant and removable headrest. Fixed or reclining backrest by handle on both sides Removable polyurethane armpads - 4 heights Wheels handling Maximum user weight : 175kg Prune Colour choices : Bleu pétrole Terre MODEL DIM. L X W X H POIDS REF. Fix armrest 630 x 730 x 1240 mm 21 kg 102.23 + fix backrest Adj. armrest 660 x 730 x 1250 mm 102.24 26 kg + fix backrest Adj. armrest 660 x 730 x 1250 mm 27 kg 102.25 + adj. backrest

Independant footrest

| Frame in grey epoxy steel tube<br>Upholstery M1 vinyl covered<br>Adjustable height<br>Colour choices : Bleu<br>pétrole Prune | Terre  |
|------------------------------------------------------------------------------------------------------------------------------|--------|
| HEIGHT                                                                                                                       | REF.   |
| 480 - 560 mm                                                                                                                 | 102.28 |