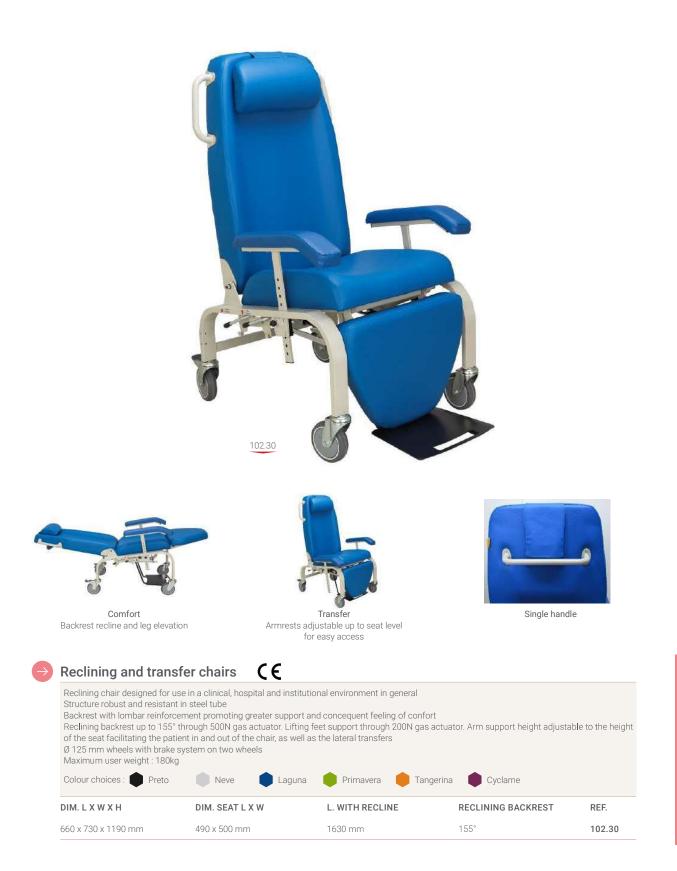

| REF.   |
| 480 - 560 mm                                                                                                                 | 102.28 |



 Reclining chairs on pads
 E

 Structure designed for users to sit on, with armrests

 Structure made from epoxy-painted steel

 Back seat, armrests ans leg rests upholstered in mdf covered in

 flexible polyurethane foam covered in PVC

 Adjustment of the inclination of the feet and back by means of a

 rack-type system, operated by side andles on both sides, allowing

 various angles of inclination

 Feet with 4 end caps

 Weight: 16 kg

 Maximum user weight : 120 kg

 Grey structure and black synthetic leather

 DIM.LXWXH
 REF.

102.29

1570 x 592 x 1085 mm

## Villard

## **Reclining and transfer chairs**