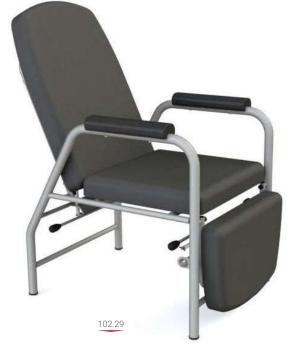

 Reclining chairs on pads
 E

 Structure designed for users to sit on, with armrests

 Structure made from epoxy-painted steel

 Back seat, armrests ans leg rests upholstered in mdf covered in

 flexible polyurethane foam covered in PVC

 Adjustment of the inclination of the feet and back by means of a

 rack-type system, operated by side andles on both sides, allowing

 various angles of inclination

 Feet with 4 end caps

 Weight: 16 kg

 Maximum user weight : 120 kg

 Grey structure and black synthetic leather

 DIM.LXWXH
 REF.

102.29

1570 x 592 x 1085 mm