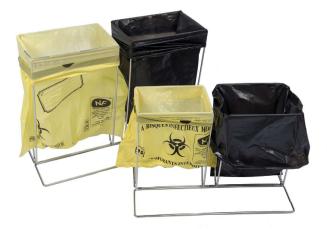

## Evolu-Tri® floor or wall holders

Registered models and trademarks

Evolu-Tri® single or double floor and wall waste bag holders, adjustable and adaptable to different bag capacities (from 10 to 120L). 18/10 stainless steel wire (Ø 6mm) construction.

## ► FLOOR holders

Ref. SSI 10/20

Single floor holder for 10 to 20L bag

Ref. **SSI 20/30** 

Single floor holder for 20 to 30L bag

Ref. **SSI 50** 

Single floor holder for 50L bag

Ref. **SSI 110** 

Single floor holder for 110L bag

Ref. **DSI 10/20** 

Double floor holders for 10 to 20L bags

Double floor holders for 20 to 30L bags

## WALL holders

Ref. SMI 10/20

Single wall holder for 10 to 20L bag (screws not supplied)

Ref. SMI 50/120

Single wall holder for 50 to 120L bag (screws not supplied)

Ref. SMI 20/30

Single wall holder for 20 to 30L bag (screws not supplied)

Ref. SMI 30

Single wall holder for 30L bag (screws not supplied)

Ref. SMI 50

Single wall holder for 50L bag (screws not supplied)