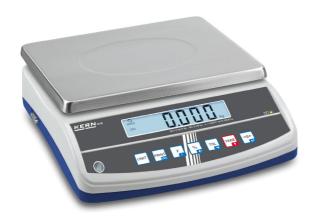

| Construction                        |                    |
|-------------------------------------|--------------------|
| Casing material:                    | Plastic            |
| Dimensions housing (WxDxH):         | 315 x 350 x 100 mm |
| Level indicator:                    | yes                |
| Material weighing plate:            | stainless steel    |
| Overall dimensions mounted (WxDxH): | 315 x 350 x 125 mm |
| Revolving screw feet:               | yes                |
| Weighing surface (WxD):             | 295 x 225 mm       |
|                                     |                    |