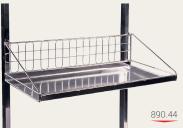

## **Multifunctional shelves**

Structure entirely in 18/10 stainless steel. Bottom in stainless steel sheet or stainless steel wire with rim on the front and opened on the sides. SINGLE

DIM. 600 x 300 - Height 150 mm Ref. 890.44