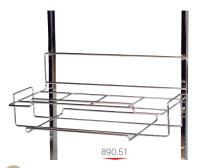

## Support for sterilisation container

Structure entirely in 18/10 stainless steel. 2 levels: upper level for the container, lower level for storing the lid. DIM. 640 x 340 mm - Height 240 mm

Support for surgical instruments 18/10 stainless steel wire grid

Supplied with 10 stainless steel hooks 100 mm long. DIM. 600 x 280 mm

**Laundry or waste bag holder** Frame in 18/10 stainless steel equipped with a universal elastic ring to hold the bag. DIM. 600 x 360 - Height 260 mm