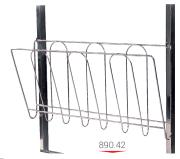

Support for sterilization sheets or files Structure in 18/10 stainless steel wire. DIM. 600 x 145 - Height 320 mm