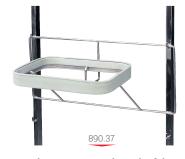

Supplied with 10 stainless steel hooks 100 mm long. DIM. 600 x 280 mm

**Laundry or waste bag holder** Frame in 18/10 stainless steel equipped with a universal elastic ring to hold the bag. DIM. 600 x 360 - Height 260 mm