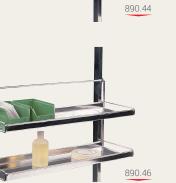

## DOUBLE

DIM. 600 x 200 mm - Height 300 mm **Ref. 890.46** 

DIM. 600 x 200 mm - Height 300 mm **Ref. 890.47** 

Roll holder Structure in 18/10 stainless steel wire. Sealed central axis. DIM. 600 x 205 - Height 180 mm