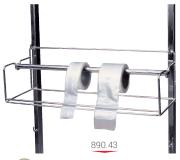

## DOUBLE

DIM. 600 x 200 mm - Height 300 mm **Ref. 890.46** 

DIM. 600 x 200 mm - Height 300 mm **Ref. 890.47** 

Roll holder Structure in 18/10 stainless steel wire. Sealed central axis. DIM. 600 x 205 - Height 180 mm