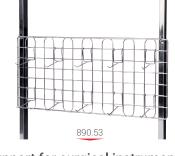

## Support for sterilisation container

Structure entirely in 18/10 stainless steel. 2 levels: upper level for the container, lower level for storing the lid. DIM. 640 x 340 mm - Height 240 mm

Support for surgical instruments 18/10 stainless steel wire grid

Supplied with 10 stainless steel hooks 100 mm long. DIM. 600 x 280 mm

**Laundry or waste bag holder** Frame in 18/10 stainless steel equipped with a universal elastic ring to hold the bag. DIM. 600 x 360 - Height 260 mm