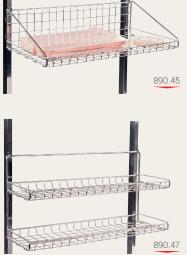

DIM. 600 x 300 - Height 150 mm Ref. 890.45

## DOUBLE

DIM. 600 x 200 mm - Height 300 mm **Ref. 890.46** 

DIM. 600 x 200 mm - Height 300 mm **Ref. 890.47** 

Roll holder Structure in 18/10 stainless steel wire. Sealed central axis. DIM. 600 x 205 - Height 180 mm