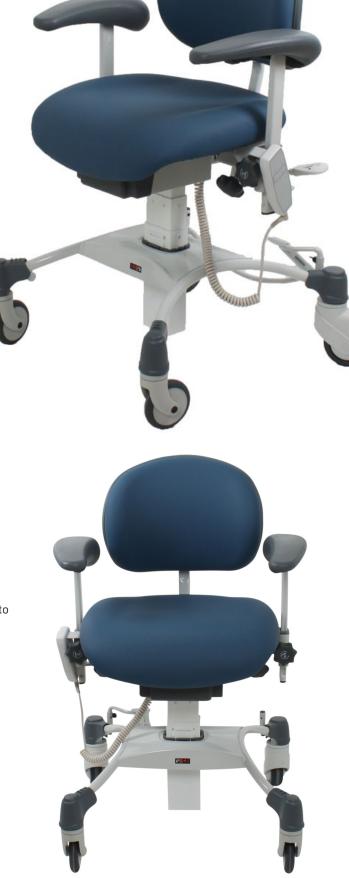

# Vela X-ray

Vela X-ray is a stable and safe work chair, very suitable for different kinds of seated x-ray with the electric height adjustment, the pair-locked castors and an ergonomic backrest.

With the help of the sturdy armrests and the robust base, the patient may easily get on and off tehmselves.

The sturdy base with pair-locked castors back provides a comfortable and safe feeling. Also available with central locking base, i.e. all four castors at the same time.

#### Seat

Seat may be tilted forwarde, which helps when getting on and off.

### **Armrests**

Adjustable in height and sideways. They can be lowered level to the seat so that it's easy to transfer sideways too.

## **Backrest**

Adjustable up, down and in depth.

#### **Dimensions**

Seat height 42-62 cm Seat size 44x44 cm Backrest 37x30 cm Armrest pad 9x30 cm Armrest height 0-24 cm Base 55x55 cm Max user weight 160 kg

Art no Item 80102 Vela X-ray