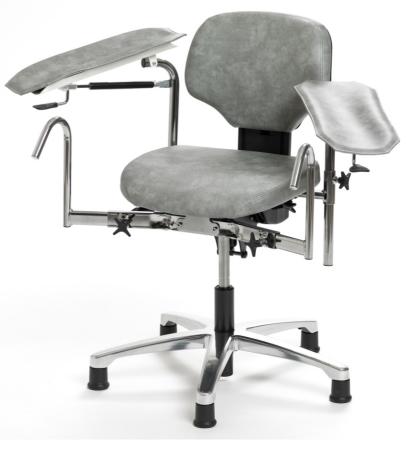

# Blood sample chair, manual

The chair is designed in consultation with hospital professionals. The arm rests are very stable and easily adjusted.

#### Frame

Five-footed base of aluminium.

## Seat

Rotates, step-less adjustable sitting angle, height 43-56 cm. Vertically adjustable by means of a gas spring.

## Back rest

Easily adjustable height and angle. Angle adjustable by means of a gas spring.

#### Arm rest

Very stable, concave arm rests, fully and easily adjusted. The arm rest pad can be turned and used on both sides.

## **Patient handgrips**

Very stable patient handgrips, make it safe for the patient to get on and off the chair. Adjustable in width between 60-70 cm.

#### Dimensions

Seat size 45x43 cm Height 43-56 cm Weight ca 20 kg Weight capacity 150 kg

 Item
 Art no.

 Blood sample chair, manual
 010-5030