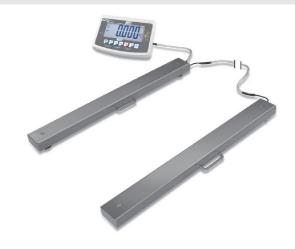

## KERN UFA 600K-1S

Highly versatile weighing beams (IP67) for large loads to 6 t

| Measuring system                                   |                      |
|----------------------------------------------------|----------------------|
| Adjustment options:                                | External calibration |
| Eccentric loading at 1/3 [Max]:                    | 1 kg                 |
| Linearity:                                         | 600 g                |
| Load cell connection:                              | 4-wire               |
| Readability [d]:                                   | 200 g                |
| Recommended adjusting weight:                      | 600 kg (M1)          |
| Repeatability:                                     | 200 g                |
| Resolution:                                        | 3000                 |
| Stabilisation time under laboratory conditions:    | 2 s                  |
| Tare range:                                        | -600 kg              |
| Warm up time:                                      | 10 min               |
| Weighing capacity [Max]:                           | 600 kg               |
| Weighing system:                                   | Strain gauge         |
| Weighing units:                                    | g oz kg lb lb:oz     |
| Display                                            |                      |
| Display digit height (large):                      | 5,200 cm             |
| Functions                                          |                      |
| Counting function:                                 | yes                  |
| Function to save totals:                           | yes                  |
| Vibration-free weighing (Animal weighing program): | yes                  |
| Weighing with tolerance range:                     | yes                  |
| Environmental conditions                           |                      |
| Maximum humidity:                                  | 80 %                 |
| Maximum operating temperature:                     | 40 °C                |
| Minimum ambient temperature:                       | -10 °C               |
|                                                    |                      |

## KERN UFA 600K-1S