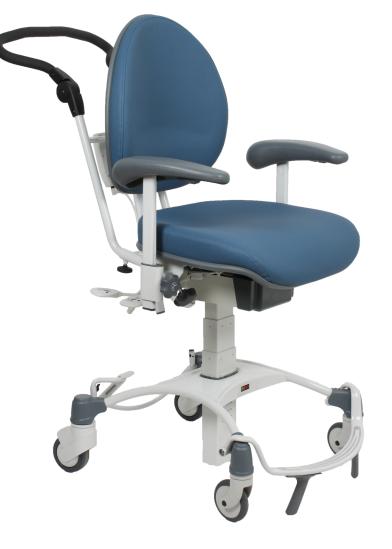

# Vela Ophtalmology Move

Vela Ophtalmology Move is an electric adjustable chair for examination of eyes. With its electric height adjustment, a sturdy handle, pair-locked castors and a footrest for the patient, it's an ideal chair for elderly or disabled. The sturdy handles also helps while a patient gets on and off the chair.

Height adjustable electric via hand control 42-62 cm. Electric adjustment makes it easy to reach ideal height.

Height adjustable from seat 0-24 cm, pad size 9x30 cm.

#### Castors

The sturdy castors together with the steering handle helps moving the patient between different machines and places in the room. Pair-locked castors via a pedal placed back, as is the steering handle.

### **Backrest**

Ergonomic, size 37x30 cm.

# **Dimensions**

Height 42-62 cm Seat 47x49 cm Backrest 43x45 cm Backrest height adjustment 24 cm Armrest pad 9x30 cm Max user weight 160 kg

Art no 80105

Alternative armrests, (foldable), central lock chassis, electric brake function, antistatic artificial leather (black)