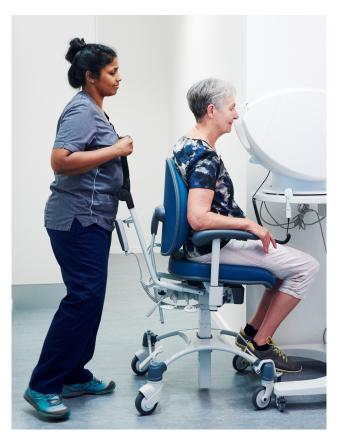

# Vela Ophtalmology Move

Vela Ophtalmology Move is an electric adjustable chair for examination of eyes. With its electric height adjustment, a sturdy handle, pair-locked castors and a footrest for the patient, it's an ideal chair for elderly or disabled. The sturdy handles also helps while a patient gets on and off the chair.

#### Castors

The sturdy castors together with the steering handle helps moving the patient between different machines and places in the room. Pair-locked castors via a pedal placed back, as is the steering handle.