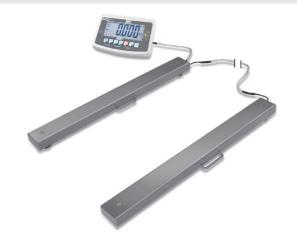

| Construction                          |                    |
|---------------------------------------|--------------------|
| Cable length:                         | 5 m                |
| Cable length of display device:       | 5 m                |
| Dimensions of display device (WxDxH): | 250 x 160 x 65 mm  |
| Dimensions of weighing plate (WxDxH): | 1270 x 170 x 85 mm |
| Material weighing plate:              | Steel lacquered    |
| Revolving screw feet:                 | yes                |
| Wall mount:                           | yes                |
| Weighing surface (WxD):               | 1200 x 120 mm      |